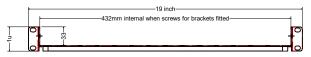

| Description. 1u 19 inch Adjustable Rack Mount Shelf 350mm to 600mm |      |       | Material.      | Designed by<br>Shane<br>Date | Customer AD-TEK |
|--------------------------------------------------------------------|------|-------|----------------|------------------------------|-----------------|
|                                                                    |      |       | 1.2 Mild Steel | 23/04/20                     |                 |
| Drawing No.                                                        | Rev. | Scale | Finish         | Tolerance                    | Units 31-37, B  |
| AD1U350-SADJ                                                       | 0    | 1:1   | Black / Grey   | + / - 0.2mm                  | Telephor        |