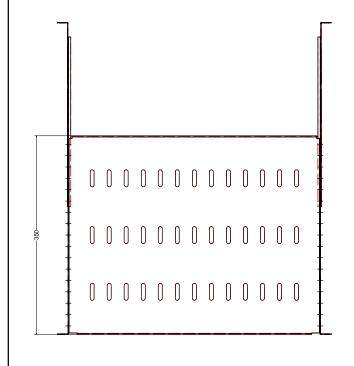

| Description. 1u 19 inch Adjustable Rack Mount Shelf 350mm to 600mm |      |       | Material.      | Designed by<br>Shane<br>Date | Customer AD-TEK |
|--------------------------------------------------------------------|------|-------|----------------|------------------------------|-----------------|
|                                                                    |      |       | 1.2 Mild Steel | 23/04/20                     |                 |
| Drawing No.                                                        | Rev. | Scale | Finish         | Tolerance                    | Units 31-37, B  |
| AD1U350-SADJ                                                       | 0    | 1:1   | Black / Grey   | + / - 0.2mm                  | Telephor        |