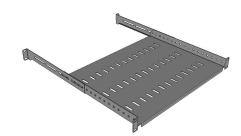

| Туре | Name | Description      | Qty |
|------|------|------------------|-----|
| Item | 1    | Main Shelf       | 1   |
| Item | 2    | Mounting Bracket | 2   |
| Item | 3    | M6x12 Screw      | 4   |
| Item | 4    | M6 Nut           | 4   |

| Description. 1u 19 inch Adjustable Rack Mount Shelf 350mm to 600mm |      |       | Material.      | Designed by<br>Shane<br>Date | Customer AD-TEK |
|--------------------------------------------------------------------|------|-------|----------------|------------------------------|-----------------|
|                                                                    |      |       | 1.2 Mild Steel | 23/04/20                     |                 |
| Drawing No.                                                        | Rev. | Scale | Finish         | Tolerance                    | Units 31-37, B  |
| AD1U350-SADJ                                                       | 0    | 1:1   | Black / Grey   | + / - 0.2mm                  | Telephor        |