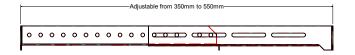

| Description. 1u 19 inch Adjustable Rack Mount Shelf 350mm to 600mm |      |       | Material.      | Designed by<br>Shane<br>Date | Customer AD-TEK |
|--------------------------------------------------------------------|------|-------|----------------|------------------------------|-----------------|
|                                                                    |      |       | 1.2 Mild Steel | 23/04/20                     |                 |
| Drawing No.                                                        | Rev. | Scale | Finish         | Tolerance                    | Units 31-37, B  |
| AD1U350-SADJ                                                       | 0    | 1:1   | Black / Grey   | + / - 0.2mm                  | Telephor        |