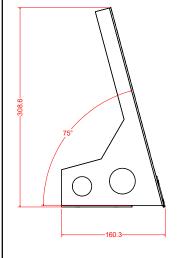

| Description. 6u 19 inch Open Frame 2 Post Desktop Rack Spec Sheet |      |       | Material.      | Designed by<br>Shane<br>Date | Customer<br>Ad-Tek                                                            | XX ++ V                          |
|-------------------------------------------------------------------|------|-------|----------------|------------------------------|-------------------------------------------------------------------------------|----------------------------------|
|                                                                   |      |       | 1.5 Mild Steel | 15/09/2020                   |                                                                               |                                  |
| Drawing No.                                                       | Rev. | Scale | Finish         | Tolerance                    | Units 31-37, Broton Drive, Broton Industrial Estate, Halstead, Essex, CO9 1HB |                                  |
| AD6UODF                                                           | 0    | 1:1   |                | + / - 0.2mm                  |                                                                               | ail : sales@ad-tekproducts.co.uk |