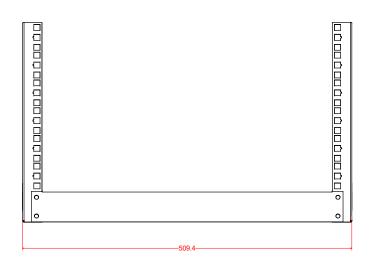

| Description. 6u 19 inch Open Frame 2 Post Desktop Rack Spec Sheet |      |       | Material.      | Designed by<br>Shane<br>Date | Customer<br>Ad-Tek                                                            | XX ++ V                          |
|-------------------------------------------------------------------|------|-------|----------------|------------------------------|-------------------------------------------------------------------------------|----------------------------------|
|                                                                   |      |       | 1.5 Mild Steel | 15/09/2020                   |                                                                               |                                  |
| Drawing No.                                                       | Rev. | Scale | Finish         | Tolerance                    | Units 31-37, Broton Drive, Broton Industrial Estate, Halstead, Essex, CO9 1HB |                                  |
| AD6UODF                                                           | 0    | 1:1   |                | + / - 0.2mm                  |                                                                               | ail : sales@ad-tekproducts.co.uk |