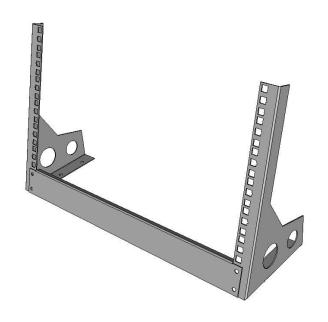

| Description. 6u 19 inch Open Frame 2 Post Desktop Rack Spec Sheet |      |       | Material.      | Designed by<br>Shane<br>Date | Customer<br>Ad-Tek                                                            | XX ++ V                          |
|-------------------------------------------------------------------|------|-------|----------------|------------------------------|-------------------------------------------------------------------------------|----------------------------------|
|                                                                   |      |       | 1.5 Mild Steel | 15/09/2020                   |                                                                               |                                  |
| Drawing No.                                                       | Rev. | Scale | Finish         | Tolerance                    | Units 31-37, Broton Drive, Broton Industrial Estate, Halstead, Essex, CO9 1HB |                                  |
| AD6UODF                                                           | 0    | 1:1   |                | + / - 0.2mm                  |                                                                               | ail : sales@ad-tekproducts.co.uk |