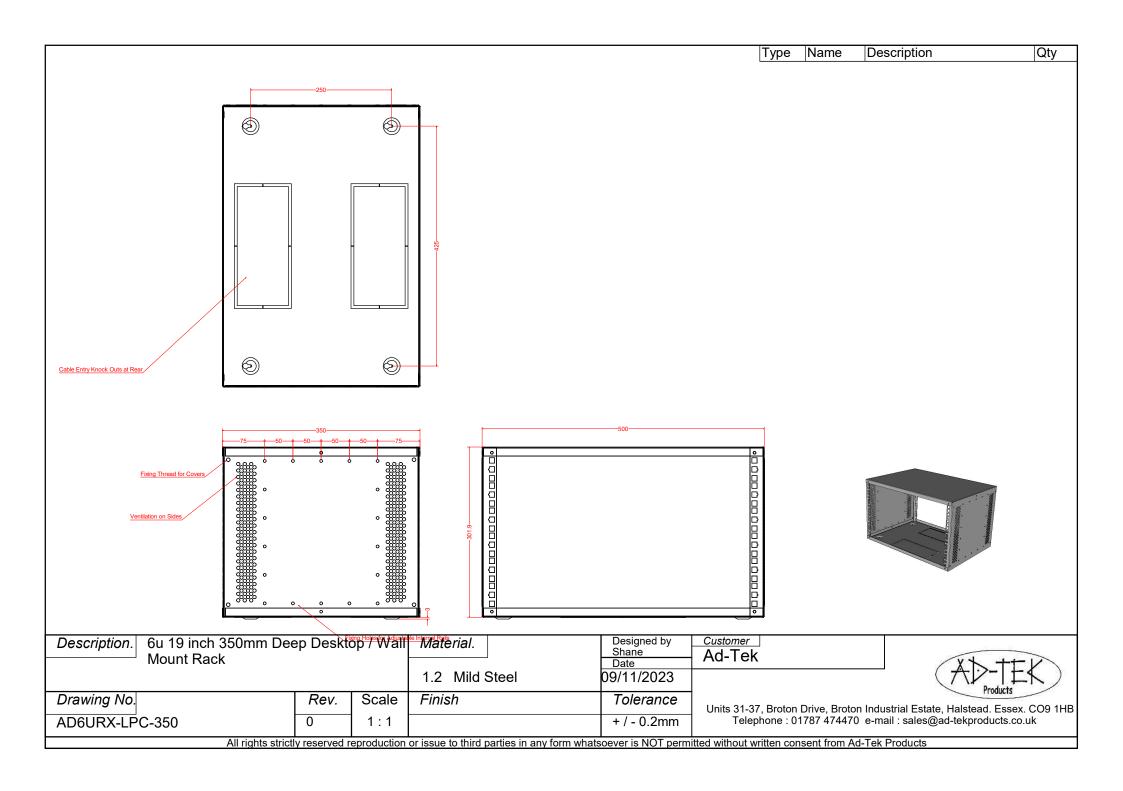

| Name | Description | Qty |
|------|-------------|-----|
|      |             |     |

| Description. 6u 19 inch 350mm Deep Desktop / Wall Mount Rack                                                                                             |      |       |                | Designed by<br>Shane<br>Date | Customer Ad-Tek                                                               |  |  |  |
|----------------------------------------------------------------------------------------------------------------------------------------------------------|------|-------|----------------|------------------------------|-------------------------------------------------------------------------------|--|--|--|
|                                                                                                                                                          |      |       | 1.2 Mild Steel | 09/11/2023                   | Products                                                                      |  |  |  |
| Drawing No.                                                                                                                                              | Rev. | Scale | Finish         | Tolerance                    | Units 31-37, Broton Drive, Broton Industrial Estate, Halstead. Essex. CO9 1HB |  |  |  |
| AD6URX-LPC-350                                                                                                                                           | 0    | 1:1   |                | + / - 0.2mm                  | Telephone : 01787 474470 e-mail : sales@ad-tekproducts.co.uk                  |  |  |  |
| All rights strictly reserved reproduction or issue to third parties in any form whatsoever is NOT permitted without written consent from Ad-Tek Products |      |       |                |                              |                                                                               |  |  |  |