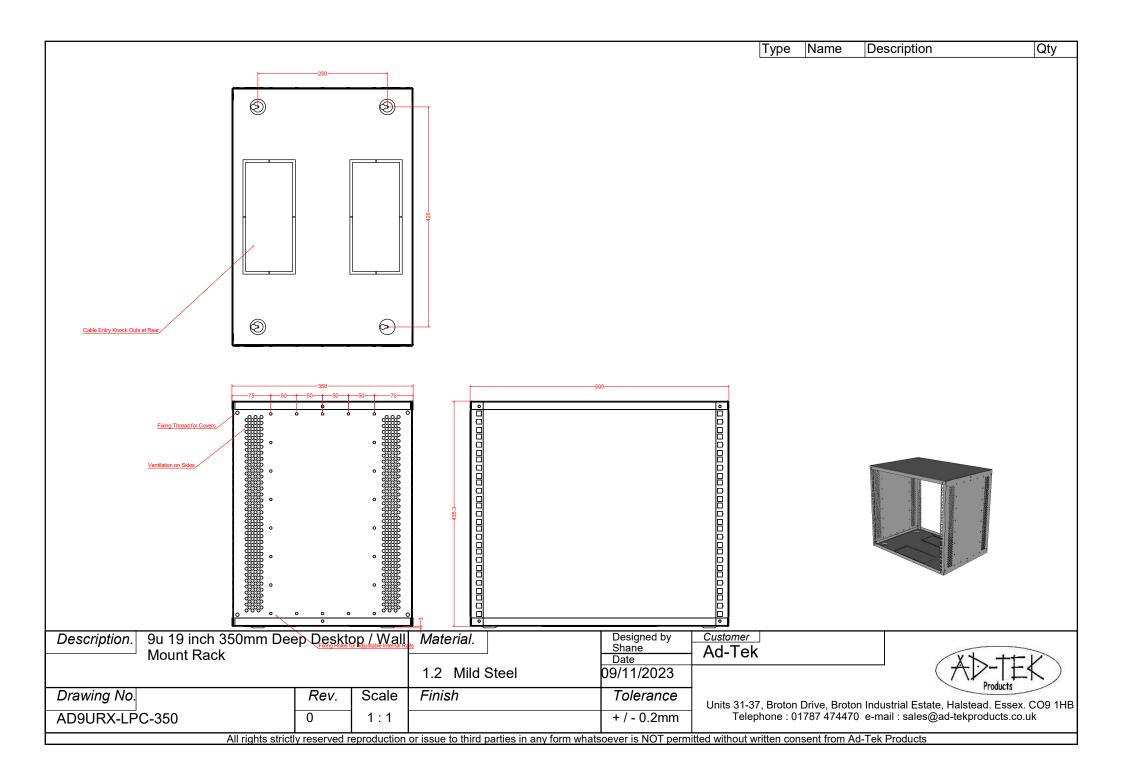

Name Description

| Description. 9u 19 inch 350mm Deep Desktop / Wall                                                                                                        |      |       | Material.      | Designed by<br>Shane | Customer<br>Ad-Tek                   |                                                       |
|----------------------------------------------------------------------------------------------------------------------------------------------------------|------|-------|----------------|----------------------|--------------------------------------|-------------------------------------------------------|
| Mount Rack                                                                                                                                               |      |       |                | Date                 | Au-Tek                               |                                                       |
|                                                                                                                                                          |      |       | 1.2 Mild Steel | 09/11/2023           |                                      |                                                       |
| Drawing No.                                                                                                                                              | Rev. | Scale | Finish         | Tolerance            | Units 31-37 Broton Drive Broton Indu | Products<br>Justrial Estate, Halstead, Essex, CO9 1HB |
| AD9URX-LPC-350                                                                                                                                           | 0    | 1:1   |                | + / - 0.2mm          |                                      | ail : sales@ad-tekproducts.co.uk                      |
| All rights strictly reserved reproduction or issue to third parties in any form whatsoever is NOT permitted without written consent from Ad-Tek Products |      |       |                |                      |                                      |                                                       |