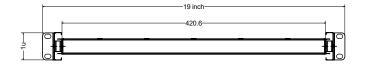

| Description. 1U 19 inch Rack Mount Sliding |      |       | Material.      | Designed by<br>Shane |
|--------------------------------------------|------|-------|----------------|----------------------|
| Telescopic Shelf - 300mm Deep              |      |       | 1.2 Mild Steel | Date<br>27/04/20     |
| Drawing No.                                | Rev. | Scale | Finish         | Tolerance            |
| ADSS300                                    | 0    | 1:1   | Black          | + / - 0.2mm          |