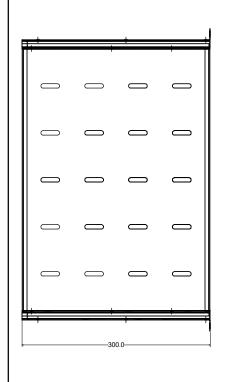

| Description. 1U 19 inch Rack Mount Sliding |      |       | Material.      | Designed by<br>Shane |
|--------------------------------------------|------|-------|----------------|----------------------|
| Telescopic Shelf - 300mm Deep              |      |       | 1.2 Mild Steel | Date<br>27/04/20     |
| Drawing No.                                | Rev. | Scale | Finish         | Tolerance            |
| ADSS300                                    | 0    | 1:1   | Black          | + / - 0.2mm          |