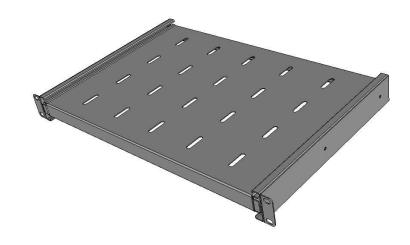

| Description. 1U 19 inch Rack Mount Sliding |      |       | Material.      | Designed by<br>Shane |
|--------------------------------------------|------|-------|----------------|----------------------|
| Telescopic Shelf - 300mm Deep              |      |       | 1.2 Mild Steel | Date<br>27/04/20     |
| Drawing No.                                | Rev. | Scale | Finish         | Tolerance            |
| ADSS300                                    | 0    | 1:1   | Black          | + / - 0.2mm          |