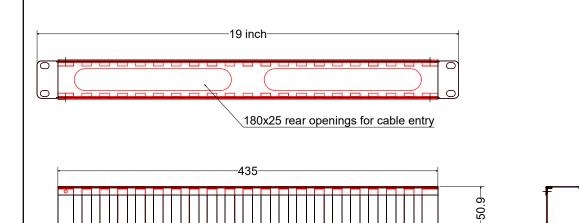

-20.5

| Description. 1U 19 inch Cable Dump Panel - Clip on |      |       | Material.      | Designed by<br>Shane<br>Date | Customer Ad-Tek                                                               |
|----------------------------------------------------|------|-------|----------------|------------------------------|-------------------------------------------------------------------------------|
|                                                    |      |       | 1.2 Mild Steel |                              |                                                                               |
| Drawing No.                                        | Rev. | Scale | Finish         | Tolerance                    | Units 31-37, Broton Drive, Broton Industrial Estate, Halstead, Essex, CO9 1HE |
| AD1UDP-B iss2                                      | 0    | 1:1   |                | + / - 0.2mm                  | Telephone : 01787 474470 e-mail : sales@ad-tekproducts.co.uk                  |