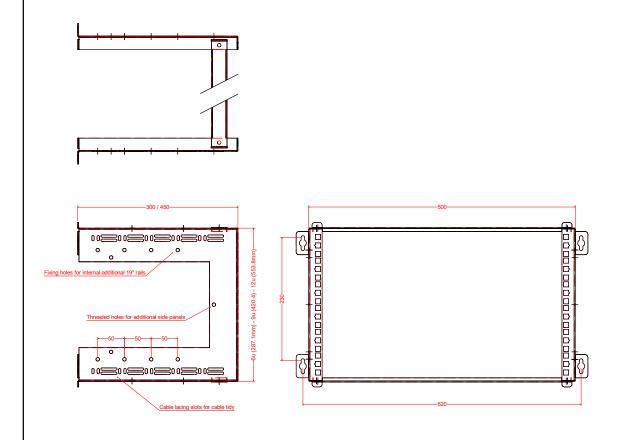

| Description. 6u 19 inch Open Wall Mount Frame Newtork/Data Rack - 300mm Deep                                                                             |      |       | Material.      | Designed by<br>Shane<br>Date | Customer AD-TEK                        | XX ++- V                                |
|----------------------------------------------------------------------------------------------------------------------------------------------------------|------|-------|----------------|------------------------------|----------------------------------------|-----------------------------------------|
|                                                                                                                                                          |      |       | 1.5 Mild Steel |                              | Panduste P                             |                                         |
| Drawing No.                                                                                                                                              | Rev. | Scale | Finish         | Tolerance                    | Units 31-37, Broton Drive, Broton Indu | strial Estate, Halstead. Essex. CO9 1HB |
| ADOF6U-300 iss2                                                                                                                                          | 0    | 1:1   |                | + / - 0.2mm                  | Telephone : 01787 474470 e-m           |                                         |
| All rights strictly reserved reproduction or issue to third parties in any form whatsoever is NOT permitted without written consent from Ad-Tek Products |      |       |                |                              |                                        |                                         |