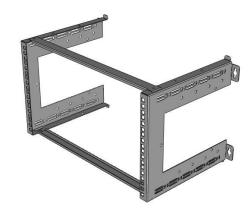

| Description. 6u 19 inch Open Wall Mount Frame Newtork/Data Rack - 300mm Deep                                                                             |      |       | Material.      | Designed by<br>Shane<br>Date | Customer AD-TEK                        | XX ++- V                                |
|----------------------------------------------------------------------------------------------------------------------------------------------------------|------|-------|----------------|------------------------------|----------------------------------------|-----------------------------------------|
|                                                                                                                                                          |      |       | 1.5 Mild Steel |                              | Panduste P                             |                                         |
| Drawing No.                                                                                                                                              | Rev. | Scale | Finish         | Tolerance                    | Units 31-37, Broton Drive, Broton Indu | strial Estate, Halstead. Essex. CO9 1HB |
| ADOF6U-300 iss2                                                                                                                                          | 0    | 1:1   |                | + / - 0.2mm                  | Telephone : 01787 474470 e-m           |                                         |
| All rights strictly reserved reproduction or issue to third parties in any form whatsoever is NOT permitted without written consent from Ad-Tek Products |      |       |                |                              |                                        |                                         |