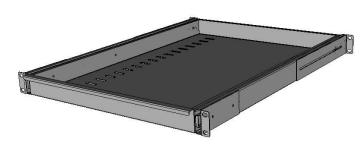

| Description. 1u 600 Sliding Shelf/Draw |        |       | Material.      | Designed by | Customer                            |
|----------------------------------------|--------|-------|----------------|-------------|-------------------------------------|
|                                        |        |       |                | Shane       | - Ad-tek                            |
|                                        |        |       | I              | Date        |                                     |
|                                        |        |       | 1.2 Mild Steel | 20/10/20    |                                     |
|                                        |        |       |                |             |                                     |
| Drawing No.                            | l Rev. | Scale | Finish         | Tolerance   |                                     |
|                                        |        | _     |                |             | Units 31-37, Broton Drive, Broton I |
| AD1USS-ST600                           | 0      | 1:1   |                | + / - 0.2mm | Telephone : 01787 474470 e          |
|                                        |        |       |                |             |                                     |