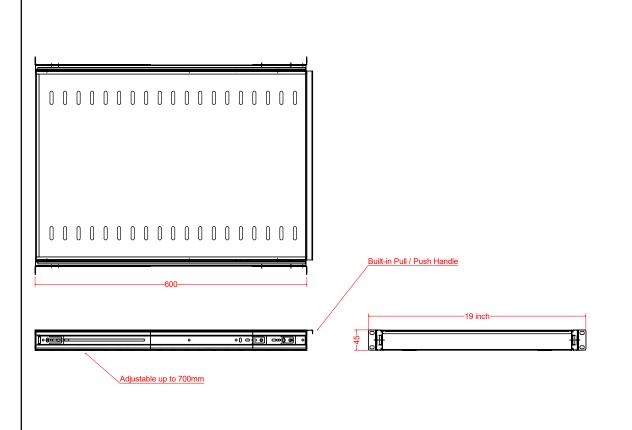

| Description. 1u 600 Sliding Shelf/Draw |        |       | Material.      | Designed by | Customer                            |
|----------------------------------------|--------|-------|----------------|-------------|-------------------------------------|
|                                        |        |       |                | Shane       | - Ad-tek                            |
|                                        |        |       | I              | Date        |                                     |
|                                        |        |       | 1.2 Mild Steel | 20/10/20    |                                     |
|                                        |        |       |                |             |                                     |
| Drawing No.                            | l Rev. | Scale | Finish         | Tolerance   |                                     |
|                                        |        | _     |                |             | Units 31-37, Broton Drive, Broton I |
| AD1USS-ST600                           | 0      | 1:1   |                | + / - 0.2mm | Telephone : 01787 474470 e          |
|                                        |        |       |                |             |                                     |