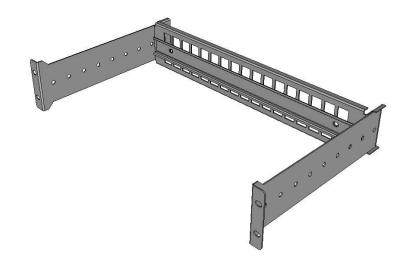

| Description. 2u 19" Adjustable Rac | DIN Rail | Material. | Designed by    | Customer    |                                |
|------------------------------------|----------|-----------|----------------|-------------|--------------------------------|
| Panel Bracket-Spec Sheet           |          |           |                | Shane       | AD-TEK                         |
|                                    |          |           |                | Date        | 713 1211                       |
|                                    |          |           | 1.5 Mild Steel |             |                                |
| Duranda a Mal                      |          |           | Finish         | T-1         | 1                              |
| Drawing No.                        | Rev.     | Scale     | Finish         | Tolerance   | Units 31-37, Broton Drive, Bro |
| ADOLLADIDIN                        |          | 1 4.4     | Fine Toy Plank | 1 / 0 20000 | Telephone : 01787 474          |
| AD2U-ADJ-DIN                       | 0        | 1:1       | Fine Tex Black | + / - 0.2mm | Telephone . 01707 474          |