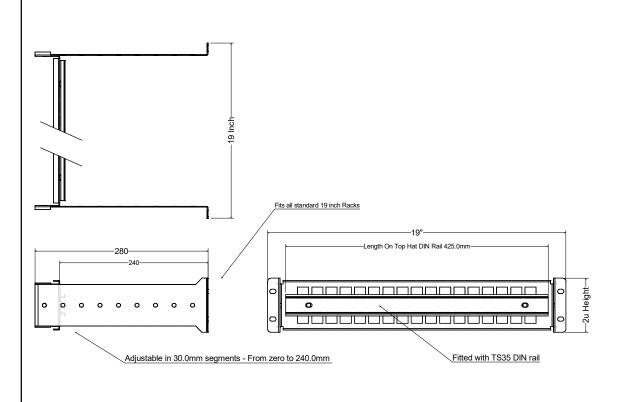

| Description. 2u 19" Adjustable Rac | DIN Rail | Material. | Designed by    | Customer    |                                |
|------------------------------------|----------|-----------|----------------|-------------|--------------------------------|
| Panel Bracket-Spec Sheet           |          |           |                | Shane       | AD-TEK                         |
|                                    |          |           |                | Date        | 713 1211                       |
|                                    |          |           | 1.5 Mild Steel |             |                                |
| Duranda a Mal                      |          |           | Finish         | T-1         | 1                              |
| Drawing No.                        | Rev.     | Scale     | Finish         | Tolerance   | Units 31-37, Broton Drive, Bro |
| ADOLLADIDIN                        |          | 1 4.4     | Fine Toy Plank | 1 / 0 20000 | Telephone : 01787 474          |
| AD2U-ADJ-DIN                       | 0        | 1:1       | Fine Tex Black | + / - 0.2mm | Telephone . 01707 474          |