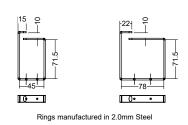

| Description. 2u 7 Ring Cable Managament Panel |          |       | Material.      | Designed by | Customer           |
|-----------------------------------------------|----------|-------|----------------|-------------|--------------------|
|                                               |          |       |                | Shane       | Adtek              |
|                                               |          |       | _              | Date        | 7 (010)1           |
|                                               |          |       | 1.2 Mild Steel | 10/09/20    |                    |
|                                               |          |       |                |             |                    |
| Drawing No.                                   | Rev.     | Scale | Finish         | Tolerance   |                    |
|                                               | <u> </u> |       | F: T DI I      | . / 0.0     | Units 31-37, Broto |
| 2U7HVCMP                                      | l 0      | 1:1   | Fine Tex Black | + / - 0.2mm | Telephone :        |
|                                               |          | I     |                |             |                    |