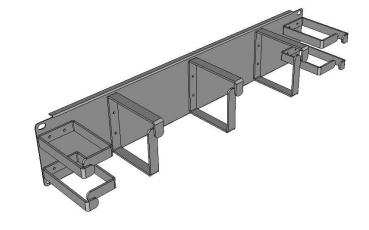

| Description. 2u 7 Ring Cable Managament Panel |          |       | Material.      | Designed by | Customer           |
|-----------------------------------------------|----------|-------|----------------|-------------|--------------------|
|                                               |          |       |                | Shane       | Adtek              |
|                                               |          |       | _              | Date        | 7 (010)1           |
|                                               |          |       | 1.2 Mild Steel | 10/09/20    |                    |
|                                               |          |       |                |             |                    |
| Drawing No.                                   | Rev.     | Scale | Finish         | Tolerance   |                    |
|                                               | <u> </u> |       | F: T DI I      | . / 0.0     | Units 31-37, Broto |
| 2U7HVCMP                                      | l 0      | 1:1   | Fine Tex Black | + / - 0.2mm | Telephone :        |
|                                               |          | I     |                |             |                    |