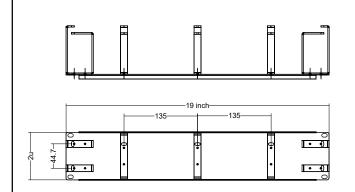

| Description. 2u 7 Ring Cable Managament Panel |          |       | Material.      | Designed by | Customer           |
|-----------------------------------------------|----------|-------|----------------|-------------|--------------------|
|                                               |          |       |                | Shane       | Adtek              |
|                                               |          |       | _              | Date        | 7 (010)1           |
|                                               |          |       | 1.2 Mild Steel | 10/09/20    |                    |
|                                               |          |       |                |             |                    |
| Drawing No.                                   | Rev.     | Scale | Finish         | Tolerance   |                    |
|                                               | <u> </u> |       | F: T DI I      | . / 0.0     | Units 31-37, Broto |
| 2U7HVCMP                                      | l 0      | 1:1   | Fine Tex Black | + / - 0.2mm | Telephone :        |
|                                               |          | I     |                |             |                    |