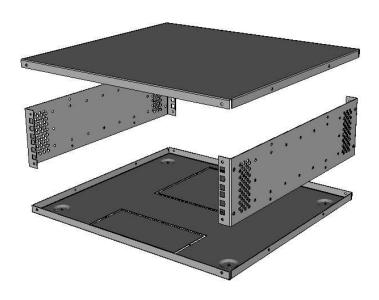

| Name | Description | Qty |
|------|-------------|-----|
|      |             |     |

| Description. 2u 19 inch 450mm Deep Desktop / Wall Mount Rack                                                                                             |      |       | Material.      | Designed by<br>Shane<br>Date | Customer Ad-Tek                                                               |  |  |  |
|----------------------------------------------------------------------------------------------------------------------------------------------------------|------|-------|----------------|------------------------------|-------------------------------------------------------------------------------|--|--|--|
|                                                                                                                                                          |      |       | 1.2 Mild Steel | 09/11/2023                   | Products                                                                      |  |  |  |
| Drawing No.                                                                                                                                              | Rev. | Scale | Finish         | Tolerance                    | Units 31-37, Broton Drive, Broton Industrial Estate, Halstead. Essex. CO9 1HE |  |  |  |
| AD2URX-LPC-450                                                                                                                                           | 0    | 1:1   |                | + / - 0.2mm                  | Telephone : 01787 474470 e-mail : sales@ad-tekproducts.co.uk                  |  |  |  |
| All rights strictly reserved reproduction or issue to third parties in any form whatsoever is NOT permitted without written consent from Ad-Tek Products |      |       |                |                              |                                                                               |  |  |  |