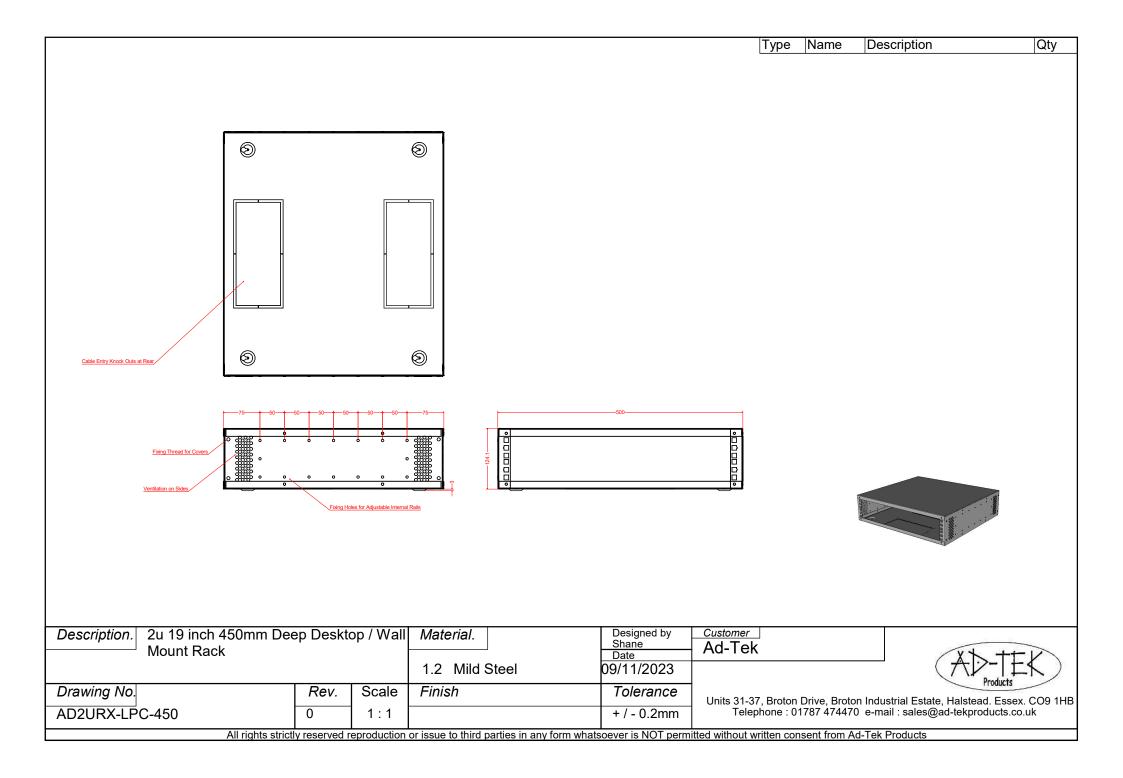

| Name | Description | Qty |
|------|-------------|-----|
|      |             |     |

| Description. 2u 19 inch 450mm Deep Desktop / Wall Mount Rack                                                                                             |      |       | Material.      | Designed by<br>Shane<br>Date | Customer Ad-Tek                                                               |  |  |  |
|----------------------------------------------------------------------------------------------------------------------------------------------------------|------|-------|----------------|------------------------------|-------------------------------------------------------------------------------|--|--|--|
|                                                                                                                                                          |      |       | 1.2 Mild Steel | 09/11/2023                   | Products                                                                      |  |  |  |
| Drawing No.                                                                                                                                              | Rev. | Scale | Finish         | Tolerance                    | Units 31-37, Broton Drive, Broton Industrial Estate, Halstead. Essex. CO9 1HE |  |  |  |
| AD2URX-LPC-450                                                                                                                                           | 0    | 1:1   |                | + / - 0.2mm                  | Telephone : 01787 474470 e-mail : sales@ad-tekproducts.co.uk                  |  |  |  |
| All rights strictly reserved reproduction or issue to third parties in any form whatsoever is NOT permitted without written consent from Ad-Tek Products |      |       |                |                              |                                                                               |  |  |  |