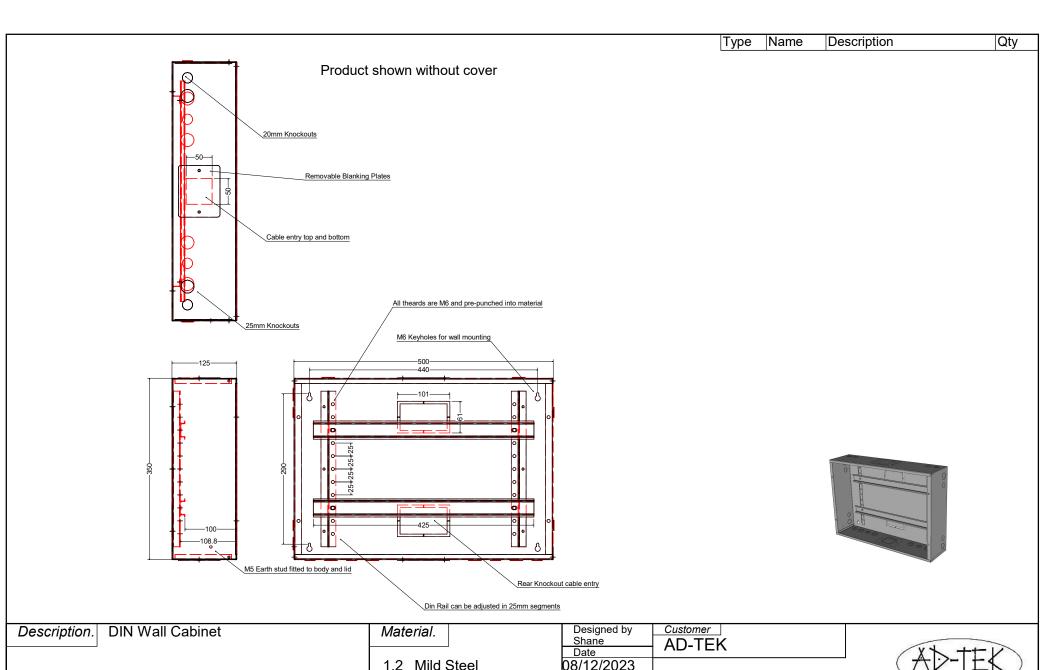

| Description. DIN Wall Cabinet                                                                                                                            |      |       | Material.      | Designed by<br>Shane | AD-TEK                                                                        |                                  |
|----------------------------------------------------------------------------------------------------------------------------------------------------------|------|-------|----------------|----------------------|-------------------------------------------------------------------------------|----------------------------------|
|