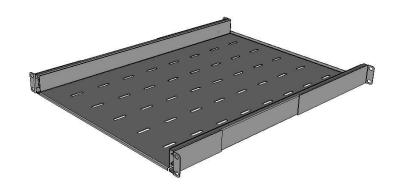

| စစ်ားဝေ ဝြ⊂ကာ()∘ ဖ | 000000 |
|--------------------|--------|
|                    |        |

| Description. 1U 19 inch Rack Mount Sliding Telescopic Shelf - 600mm Deep |      | Material.      | Designed by<br>Shane | Customer AD-TEK |                                                                               |
|--------------------------------------------------------------------------|------|----------------|----------------------|-----------------|-------------------------------------------------------------------------------|
| relescopic Shell - 600mm Deep                                            |      | 1.2 Mild Steel | Date<br>06/10/2020   |                 |                                                                               |
| Drawing No.                                                              | Rev. | Scale          | Finish               | Tolerance       | Units 31-37, Broton Drive, Broton Industrial Estate, Halstead, Essex, CO9 1HB |
| ADSS600                                                                  | 0    | 1:1            |                      | + / - 0.2mm     | Telephone : 01787 474470 e-mail : sales@ad-tekproducts.co.uk                  |