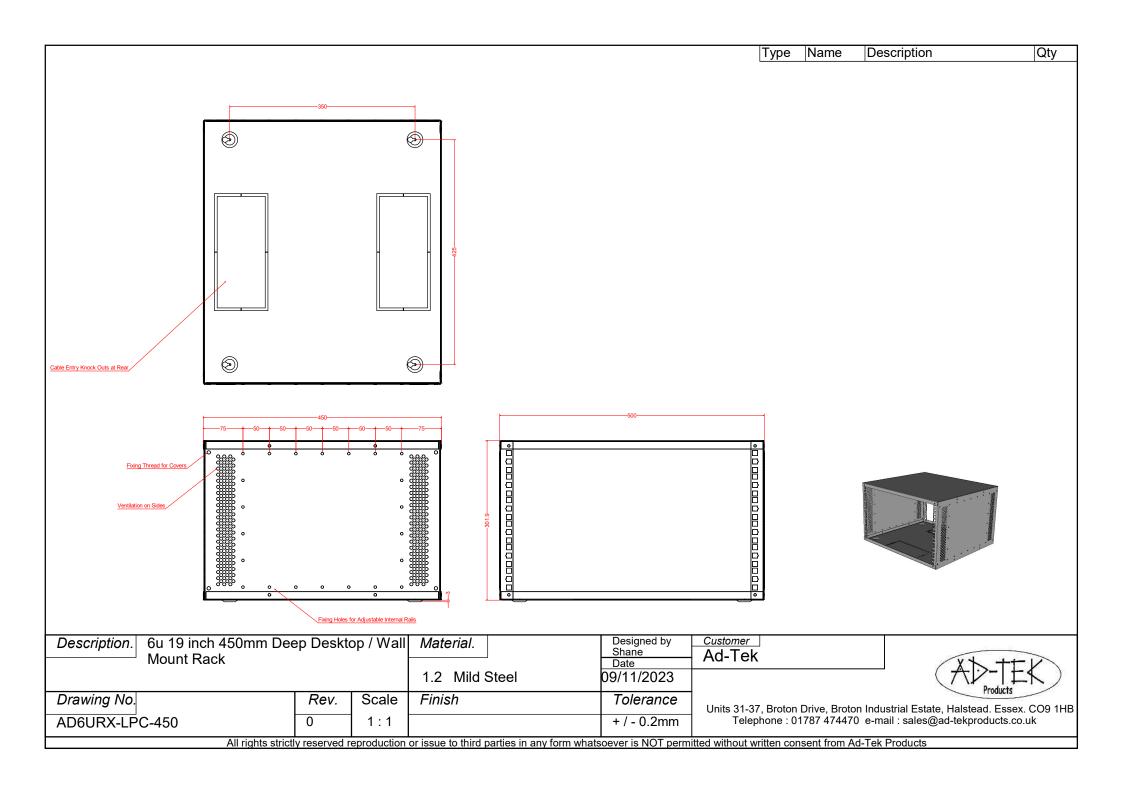

| ſ | Name | Description | Qty |
|---|------|-------------|-----|
|   |      |             |     |

| Description. 6u 19 inch 450mm Deep Desktop / Wall Mount Rack                                                                                             |      |       | Material.      | Designed by<br>Shane<br>Date | Customer Ad-Tek                                                          | <u> </u>  |  |  |  |
|----------------------------------------------------------------------------------------------------------------------------------------------------------|------|-------|----------------|------------------------------|--------------------------------------------------------------------------|-----------|--|--|--|
|                                                                                                                                                          |      |       | 1.2 Mild Steel | 09/11/2023                   | Products                                                                 | <i>\)</i> |  |  |  |
| Drawing No.                                                                                                                                              | Rev. | Scale | Finish         | Tolerance                    | Units 31-37, Broton Drive, Broton Industrial Estate, Halstead. Essex. Co | O9 1HB    |  |  |  |
| AD6URX-LPC-450                                                                                                                                           | 0    | 1:1   |                | + / - 0.2mm                  | Telephone : 01787 474470 e-mail : sales@ad-tekproducts.co.uk             |           |  |  |  |
| All rights strictly reserved reproduction or issue to third parties in any form whatsoever is NOT permitted without written consent from Ad-Tek Products |      |       |                |                              |                                                                          |           |  |  |  |