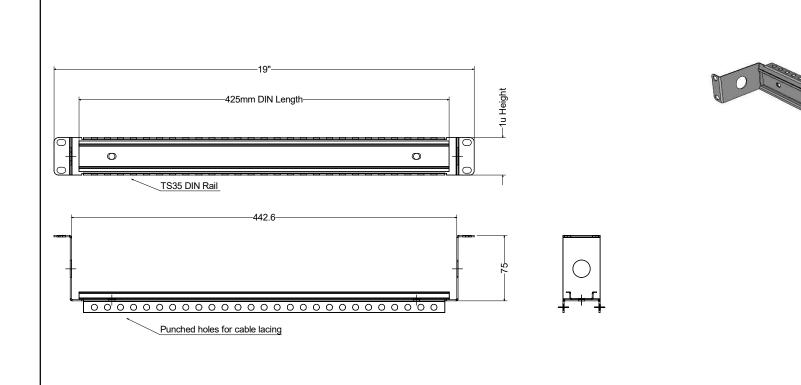

| Description. 1u 19" Rack Mount DIN Rail Panel Bracket-Spec Sheet |                     |              |       | Material.      | Designed by<br>Shane<br>Date            | Customer AD-TEK                                                               |
|------------------------------------------------------------------|---------------------|--------------|-------|----------------|-----------------------------------------|-------------------------------------------------------------------------------|
|                                                                  |                     |              |       | 1.5 Mild Steel |                                         |                                                                               |
| Drawing No.                                                      |                     | Rev.         | Scale | Finish         | Tolerance                               | Units 31-37, Broton Drive, Broton Industrial Estate, Halstead, Essex, CO9 1HB |
| 1UDIN                                                            |                     | 0            | 1:1   | Fine Tex Black | + / - 0.2mm                             | Telephone : 01787 474470 e-mail : sales@ad-tekproducts.co.uk                  |
| 10DIN                                                            | All rights strictly | V reserved r |       |                | , , , , , , , , , , , , , , , , , , , , | neterpriorie : 01767 474470 e-maii : sales@ad-tekproducts.co.u                |