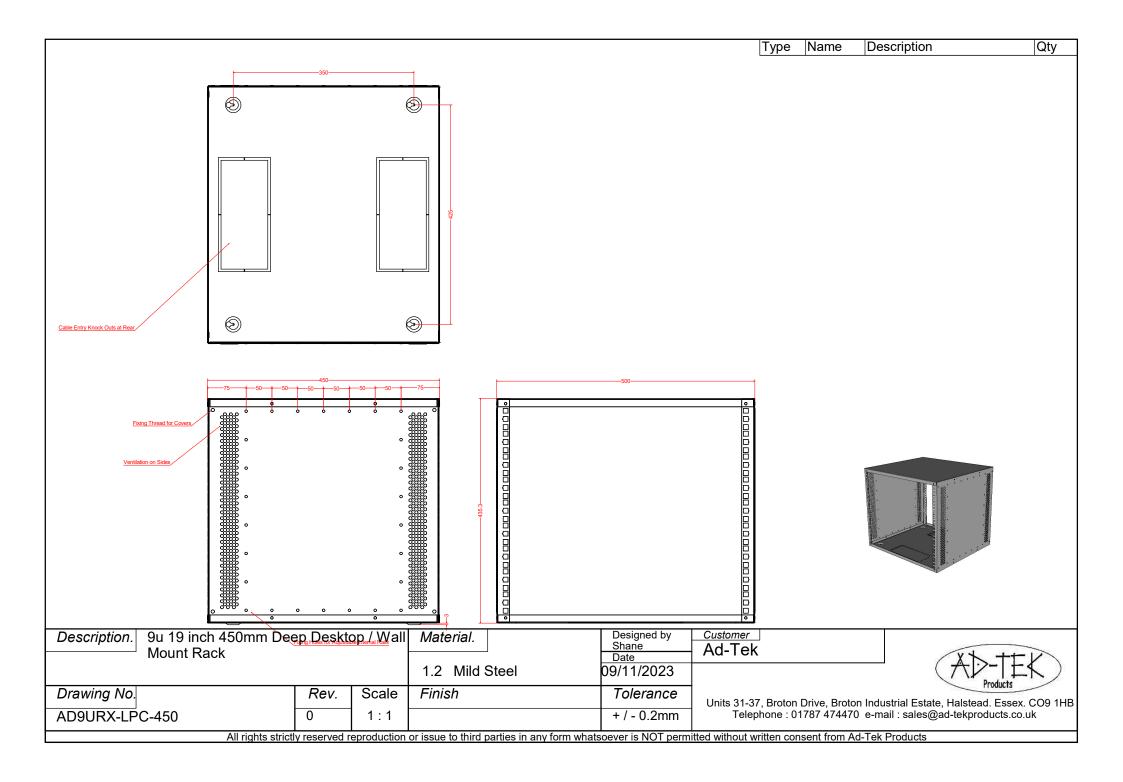

| ſ | Name | Description | Qty |
|---|------|-------------|-----|
|   |      |             |     |

| Description. 9u 19 inch 450mm Deep Desktop / Wall Mount Rack                                                                                             |      |       | Material.  1.2 Mild Steel | Designed by Shane Date 09/11/2023 | Customer Ad-Tek                                                               |  |  |  |
|----------------------------------------------------------------------------------------------------------------------------------------------------------|------|-------|---------------------------|-----------------------------------|-------------------------------------------------------------------------------|--|--|--|
| Drawing No.                                                                                                                                              | Rev. | Scale | Finish                    | Tolerance                         | Units 31-37, Broton Drive, Broton Industrial Estate, Halstead. Essex. CO9 1HB |  |  |  |
| AD9URX-LPC-450 0 1:                                                                                                                                      |      | 1:1   |                           | + / - 0.2mm                       | Telephone : 01787 474470 e-mail : sales@ad-tekproducts.co.uk                  |  |  |  |
| All rights strictly reserved reproduction or issue to third parties in any form whatsoever is NOT permitted without written consent from Ad-Tek Products |      |       |                           |                                   |                                                                               |  |  |  |