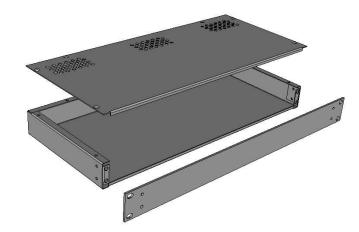

|  | Description. 1u 200 Deep Chassis Enclosure |      |       | Material.      | Designed by                                      | Customer                       |
|--|--------------------------------------------|------|-------|----------------|--------------------------------------------------|--------------------------------|
|  |                                            |      |       |                | Shane                                            | Ad-Tek                         |
|  |                                            |      |       |                | Date                                             | 719 1911                       |
|  |                                            |      |       |                | 02/03/2023                                       |                                |
|  |                                            |      |       | <u> </u>       | <del>                                     </del> |                                |
|  | Drawing No.                                | Rev. | Scale | Finish         | Tolerance                                        | Heite 04 07 Desten Debes De    |
|  |                                            |      |       | L              |                                                  | Units 31-37, Broton Drive, Bro |
|  | AD1UCHAS-200-AL                            | 0    | 1:1   | Fine Tex Black | + / - 0.2mm                                      | Telephone : 01787 474          |