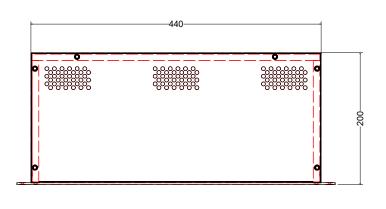

|  | Description. 1u 200 Deep Chassis Enclosure |      |       | Material.      | Designed by                                      | Customer                       |
|--|--------------------------------------------|------|-------|----------------|--------------------------------------------------|--------------------------------|
|  |                                            |      |       |                | Shane                                            | Ad-Tek                         |
|  |                                            |      |       |                | Date                                             | 719 1911                       |
|  |                                            |      |       |                | 02/03/2023                                       |                                |
|  |                                            |      |       | <u> </u>       | <del>                                     </del> |                                |
|  | Drawing No.                                | Rev. | Scale | Finish         | Tolerance                                        | Heite 04 07 Desten Debes De    |
|  |                                            |      |       | L              |                                                  | Units 31-37, Broton Drive, Bro |
|  | AD1UCHAS-200-AL                            | 0    | 1:1   | Fine Tex Black | + / - 0.2mm                                      | Telephone : 01787 474          |