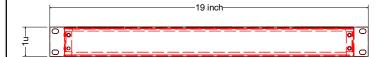

|  | Description. 1u 200 Deep Chassis Enclosure |      |       | Material.      | Designed by                                      | Customer                       |
|--|--------------------------------------------|------|-------|----------------|--------------------------------------------------|--------------------------------|
|  |                                            |      |       |                | Shane                                            | Ad-Tek                         |
|  |                                            |      |       |                | Date                                             | 719 1911                       |
|  |                                            |      |       |                | 02/03/2023                                       |                                |
|  |                                            |      |       | <u> </u>       | <del>                                     </del> |                                |
|  | Drawing No.                                | Rev. | Scale | Finish         | Tolerance                                        | Heite 04 07 Desten Debes De    |
|  |                                            |      |       | L              |                                                  | Units 31-37, Broton Drive, Bro |
|  | AD1UCHAS-200-AL                            | 0    | 1:1   | Fine Tex Black | + / - 0.2mm                                      | Telephone : 01787 474          |