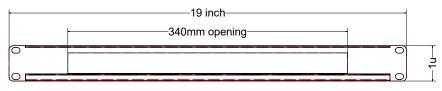

Cable lacing panel raised to keep cables straight

| Description. 1U 19 inch Cable Tidy Brush Strip Lacing Panel |      |       | Material.      | Designed by Shane Date | Customer AD-TEK              |
|-------------------------------------------------------------|------|-------|----------------|------------------------|------------------------------|
|                                                             |      |       | 1.2 Mild Steel |                        |                              |
| Drawing No.                                                 | Rev. | Scale | Finish         | Tolerance              | Units 31-37, Broton Drive, E |
| ADBSP1U-LS                                                  | 0    | 1:1   |                | + / - 0.2mm            | Telephone : 01787 47         |