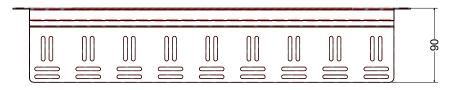

Cable lacing panel raised to keep cables straight

| Description. 1U 19 inch Cable Tidy Brush Strip Lacing Panel |      |       | Material.      | Designed by Shane Date | Customer AD-TEK              |
|-------------------------------------------------------------|------|-------|----------------|------------------------|------------------------------|
|                                                             |      |       | 1.2 Mild Steel |                        |                              |
| Drawing No.                                                 | Rev. | Scale | Finish         | Tolerance              | Units 31-37, Broton Drive, E |
| ADBSP1U-LS                                                  | 0    | 1:1   |                | + / - 0.2mm            | Telephone : 01787 47         |