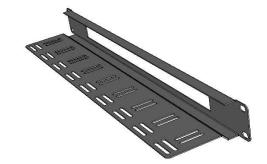

Cable lacing panel raised to keep cables straight

| Description. 1U 19 inch Cable Tidy Brush Strip Lacing Panel |      |       | Material.      | Designed by Shane Date | Customer AD-TEK              |
|-------------------------------------------------------------|------|-------|----------------|------------------------|------------------------------|
|                                                             |      |       | 1.2 Mild Steel |                        |                              |
| Drawing No.                                                 | Rev. | Scale | Finish         | Tolerance              | Units 31-37, Broton Drive, E |
| ADBSP1U-LS                                                  | 0    | 1:1   |                | + / - 0.2mm            | Telephone : 01787 47         |